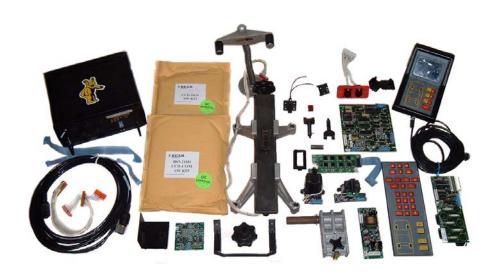

We stock current software updates, the parts shown here, and many more not shown. NWES custom builds upgrade kits for your current DOS based machines to convert them to the new Windows based software running a current Pentium computer system with Windows XP.

Not sure what parts you need, give us a call and we will be glad to assist you in determining any problem with your machine. We offer assistance and parts for the do-it-yourselfer, and also provide a full-service FACTORY-TRAINED Independent depot repair facility with service and warranties you will appreciate.